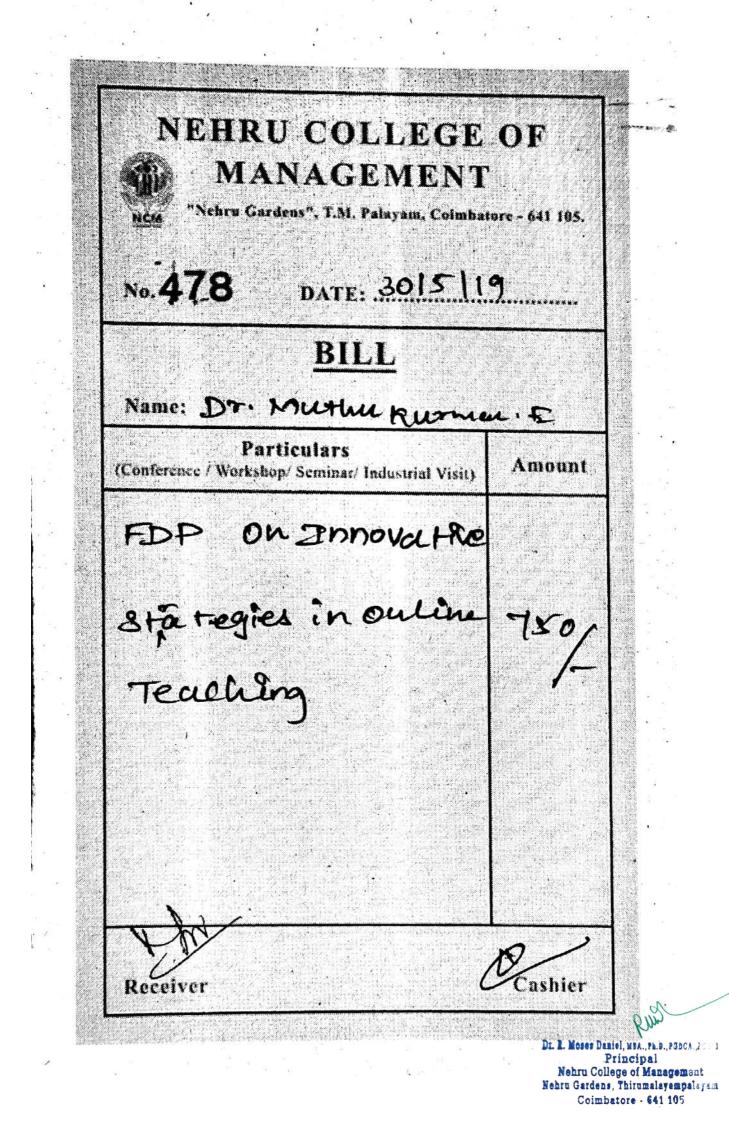

Rus

Dr. R. Moses Daniel, MBA., FL.D., PSDCA., 2001 Principal Nehru College of Management Nehru Gardens, Thirumalayampalayam Coimbatore - 641 105

|     |                      | 2018-2019                                                            |         |     |
|-----|----------------------|----------------------------------------------------------------------|---------|-----|
| 1.  | Dr. Muthu Kumar E    | FDP on Innovative Strategies<br>in Online Teaching                   | Rs.750  |     |
| 2.  | Mr. Siva Kumar P     | FDP on Innovative Strategies<br>in Online Teaching                   | Rs.750  |     |
| 3.  | Mr.T.B.Fenn          | FDP on Innovative Strategies<br>in Online Teaching                   | Rs.750  |     |
| 4.  | Mr.D.Victorseelan    | FDP on Innovative Strategies<br>in Online Teaching                   | Rs.750  |     |
| 5.  | Mr.T.B.Fenn          | FDP on Innovative Strategies<br>in Online Teaching                   | Rs.750  |     |
| 6.  | Mr.D.Victorseelan    | FDP on Innovative Strategies<br>in Online Teaching                   | Rs.750  |     |
| 7.  | Dr.N.Ramesh Kumar    | Institutional Accreditation and<br>NBA Guidelines                    | Rs.1000 |     |
| 8.  | Ms. Sheeja R         | Institutional Accreditation and NBA Guidelines                       | Rs.1000 | 63% |
| 9.  | Mr.R.A.Ayyapparajan  | Institutional Accreditation and NBA Guidelines                       | Rs.1000 |     |
| 10. | Mr.N.Manoharan       | Institutional Accreditation and<br>NBA Guidelines                    | Rs.1000 |     |
| 11. | Mr.Gobi.I            | FDP on OBE                                                           | Rs.400  |     |
| 12. | Dr.E.Chandra Blessie | FDP on OBE                                                           | Rs.400  |     |
| 13. | Dr.G.Alex Rajesh     | FDP on OBE                                                           | Rs.400  |     |
| 14. | Mr.J.Jelsteen        | Five days FacultyDevelopment Programme on"IPR-Patent Filing"         | Rs.750  |     |
| 15. | Ms.S.Kavipriya       | Five days Faculty<br>Development Programme on<br>"IPR-Patent Filing" | Rs.750  |     |