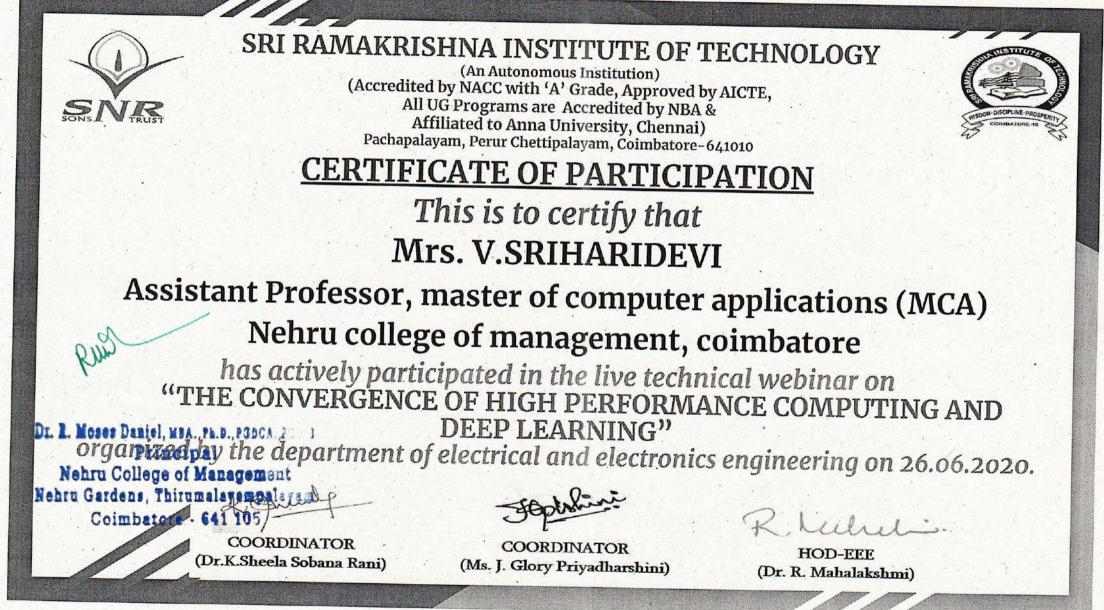

Dr. R. Moses Daniel, MBA., Ph.D., PGBCA., 20013 Principal Nehru College of Management Nehru Gardens, Thirumalayampalayam Coimbatore - 641 105

|     | -                              | 2020-2021                                                                                                |        |     |
|-----|--------------------------------|----------------------------------------------------------------------------------------------------------|--------|-----|
| 1.  | Mr.Koushik R                   | Applications of Modern<br>Management Thoughts                                                            | Rs.300 |     |
| 2.  | Ms.V.Sriharidevi               | The Convergence of High<br>Performance Computing and<br>Deep Learning                                    | Rs.350 |     |
| 3.  | Mr.T B Fenn                    | Workshop on Bibliometric<br>analysis                                                                     | Rs.750 |     |
| 4.  | Dr.E.Chandra Blessie           | Workshop on Bibliometric<br>analysis                                                                     | Rs.750 |     |
| 5.  | Ms.S.Kavipriya                 | Workshop on Bibliometric<br>analysis                                                                     | Rs.750 |     |
| 6.  | Mr.K.Anandan                   | Workshop on Bibliometric analysis                                                                        | Rs.750 |     |
| 7.  | Mr.D.Victorseelan              | Workshop on Thesis Writing                                                                               | Rs.750 |     |
| 8.  | Mr.BR.Manojkumar               | FDP on Ways to Improve<br>Communication Skills during<br>Covid-19 Lockdown Period                        | Rs.450 |     |
| 9.  | Mr.ArunKumar S                 | FDP on Ways to Improve<br>Communication Skills during<br>Covid-19 Lockdown Period                        | Rs.450 | 61% |
| 10. | Ms.Yasodha                     | Online FDP on education<br>Tools and Techniques for<br>Teaching                                          | Rs.500 |     |
| 11. | Mr.Vivek S                     | Online FDP on education<br>Tools and Techniques for<br>Teaching                                          | Rs.500 |     |
| 12. | Mr.Stalin Sathurock<br>Solomon | Five Days International FDP<br>on Digital Mind Mapping for<br>online teaching and learning &<br>G -Tools | Rs.750 |     |
| 13. | Ms.A.Nandhini                  | Five Days International FDP<br>on Digital Mind Mapping for<br>online teaching and learning &<br>G -Tools | Rs.750 |     |
| 14. | Ms.P.Thennarasi                | Five Days International FDP<br>on Digital Mind Mapping for<br>online teaching and learning &<br>G -Tools | Rs.750 |     |