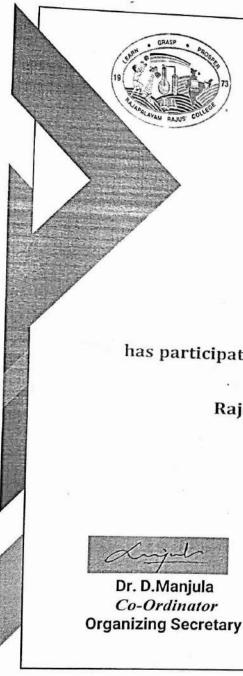

Rus

Dr. R. Moses Daniel, MBA., Ph.D., PODCA., 2001 Principal Nehru College of Management Nehru Gardens, Thirumalayampalayam Coimbatore - 641 105

|     |                        | 2019-2020                                                                                           |        |     |
|-----|------------------------|-----------------------------------------------------------------------------------------------------|--------|-----|
| 1.  | Dr.L.Karthikeyan       | Workshop on Outcome Based<br>Education                                                              | Rs.250 |     |
| 2.  | Mr. Siva Kumar P       | Workshop on Outcome Based<br>Education                                                              | Rs.250 |     |
| 3.  | Ms.S.Sreeja            | Workshop on Outcome Based<br>Education                                                              | Rs.250 |     |
| 4.  | Mr.S.R.Sathyanarayanan | Workshop on Outcome Based<br>Education                                                              | Rs.250 |     |
| 5.  | Ms.V.Sriharidevi       | Workshop on Outcome Based<br>Education                                                              | Rs.250 |     |
| 6.  | Dr.V K.Jayan           | FDP on Research Methodology                                                                         | Rs.700 |     |
| 7.  | Dr.V.Sivakamy          | FDP on Research Methodology                                                                         | Rs.700 |     |
| 8.  | Ms.Satya               | FDP on Research Methodology                                                                         | Rs.700 |     |
| 9.  | Mr.S.Krishnakumar      | International Webinar Series on<br>Emerging trends in Information<br>Technology                     | Rs.500 |     |
| 10. | Ms.M.Saranya           | International Webinar Series on<br>Emerging trends in Information<br>Technology                     | Rs.500 | 57% |
| 11. | Ms Vimala KV           | International Webinar Series on<br>Emerging trends in Information<br>Technology                     | Rs.500 |     |
| 12. | Dr.G.Alex Rajesh       | International Webinar Series on<br>Emerging trends in Information<br>Technology                     | Rs.500 |     |
| 13. | Dr. Muthu Kumar E      | Seven Days International FDP<br>Impact of Post Covid-19 Scenario<br>in Banking and Insurance Sector | Rs.750 |     |
| 14. | Ms.P.Thennarasi        | Seven Days International FDP<br>Impact of Post Covid-19 Scenario<br>in Banking and Insurance Sector | Rs.750 |     |
| 15. | Dr.N.Ramesh Kumar      | Seven Days International FDP<br>Impact of Post Covid-19 Scenario<br>in Banking and Insurance Sector | Rs.750 |     |
| 16. | Mr.R.Ayyapparajan      | Seven Days International FDP<br>Impact of Post Covid-19 Scenario<br>in Banking and Insurance Sector | Rs.750 |     |
| 17. | Mr.R.Prabhu            | Seven Days International FDP<br>Impact of Post Covid-19 Scenario<br>in Banking and Insurance Sector | Rs.750 |     |

### Certificate of Participation

This is to certify that Ms.S.Kavipriya, Assistant Professor Nehru College of Management

has participated in the Workshop on "Bibliometric Analysis" organized by the

**Research Cell and IQAC**, Rajapalayam Rajus' College, Rajapalayam on 22.09.2020.

> Dr. R. Moses Daniel, MBA., Ph.D., #2003. He. Principal Nehru College of Managema Nehru Gardens, Thiromaleyempalaya Coimbatore - 641 10

QW

Dr. D.Manjula **Co-Ordinator Organizing Secretary** 

0. R. 29=8=