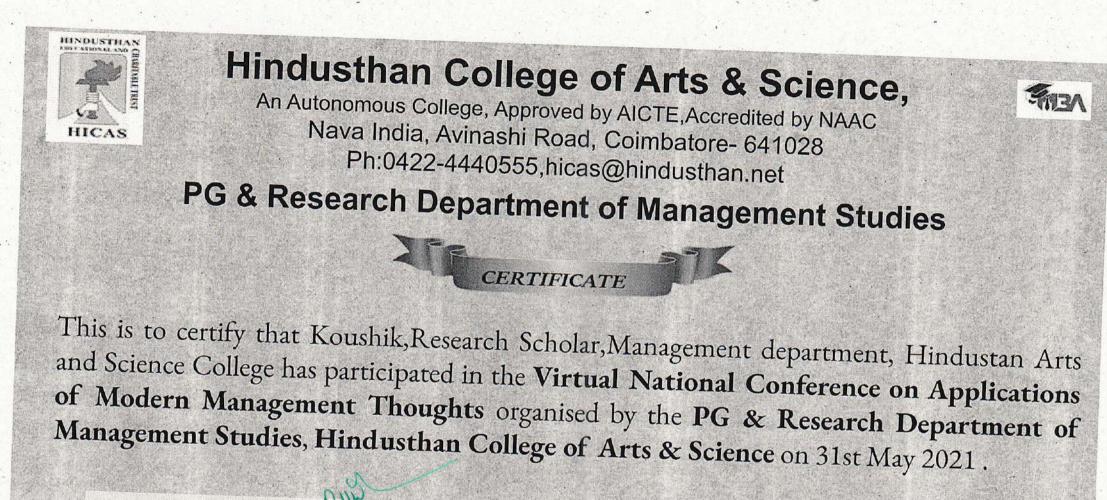

Dr. R. Moses Daniel, MBA., Ph.D., PGBCA., 20013 Principal Nehru College of Management Nehru Gardens, Thirumalayampalayam Coimbatore - 641 105

|     | -                              | 2020-2021                                                                                                |        |     |
|-----|--------------------------------|----------------------------------------------------------------------------------------------------------|--------|-----|
| 1.  | Mr.Koushik R                   | Applications of Modern<br>Management Thoughts                                                            | Rs.300 |     |
| 2.  | Ms.V.Sriharidevi               | The Convergence of High<br>Performance Computing and<br>Deep Learning                                    | Rs.350 |     |
| 3.  | Mr.T B Fenn                    | Workshop on Bibliometric<br>analysis                                                                     | Rs.750 |     |
| 4.  | Dr.E.Chandra Blessie           | Workshop on Bibliometric<br>analysis                                                                     | Rs.750 |     |
| 5.  | Ms.S.Kavipriya                 | Workshop on Bibliometric<br>analysis                                                                     | Rs.750 |     |
| 6.  | Mr.K.Anandan                   | Workshop on Bibliometric analysis                                                                        | Rs.750 |     |
| 7.  | Mr.D.Victorseelan              | Workshop on Thesis Writing                                                                               | Rs.750 |     |
| 8.  | Mr.BR.Manojkumar               | FDP on Ways to Improve<br>Communication Skills during<br>Covid-19 Lockdown Period                        | Rs.450 |     |
| 9.  | Mr.ArunKumar S                 | FDP on Ways to Improve<br>Communication Skills during<br>Covid-19 Lockdown Period                        | Rs.450 | 61% |
| 10. | Ms.Yasodha                     | Online FDP on education<br>Tools and Techniques for<br>Teaching                                          | Rs.500 |     |
| 11. | Mr.Vivek S                     | Online FDP on education<br>Tools and Techniques for<br>Teaching                                          | Rs.500 |     |
| 12. | Mr.Stalin Sathurock<br>Solomon | Five Days International FDP<br>on Digital Mind Mapping for<br>online teaching and learning &<br>G -Tools | Rs.750 |     |
| 13. | Ms.A.Nandhini                  | Five Days International FDP<br>on Digital Mind Mapping for<br>online teaching and learning &<br>G -Tools | Rs.750 |     |
| 14. | Ms.P.Thennarasi                | Five Days International FDP<br>on Digital Mind Mapping for<br>online teaching and learning &<br>G -Tools | Rs.750 |     |