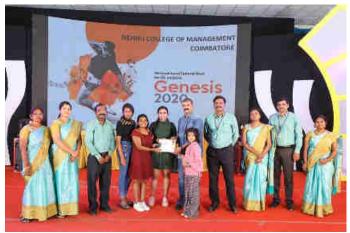

6.1.2 - The effective leadership is visible in various institutional practices such as decentralization and participative management.

**Decentralization And Participatory Management** 

Case Study- Genesis 2020, The Annual Cultural Festival

The beginning of a journey to the world of Aspirations, Talents and creativity. Genesis speaks the NCM's tradition. The tradition of Hospitality, Openness and Warmth, Welcome and be part of the catalytic event and reap the harvest of your effort.