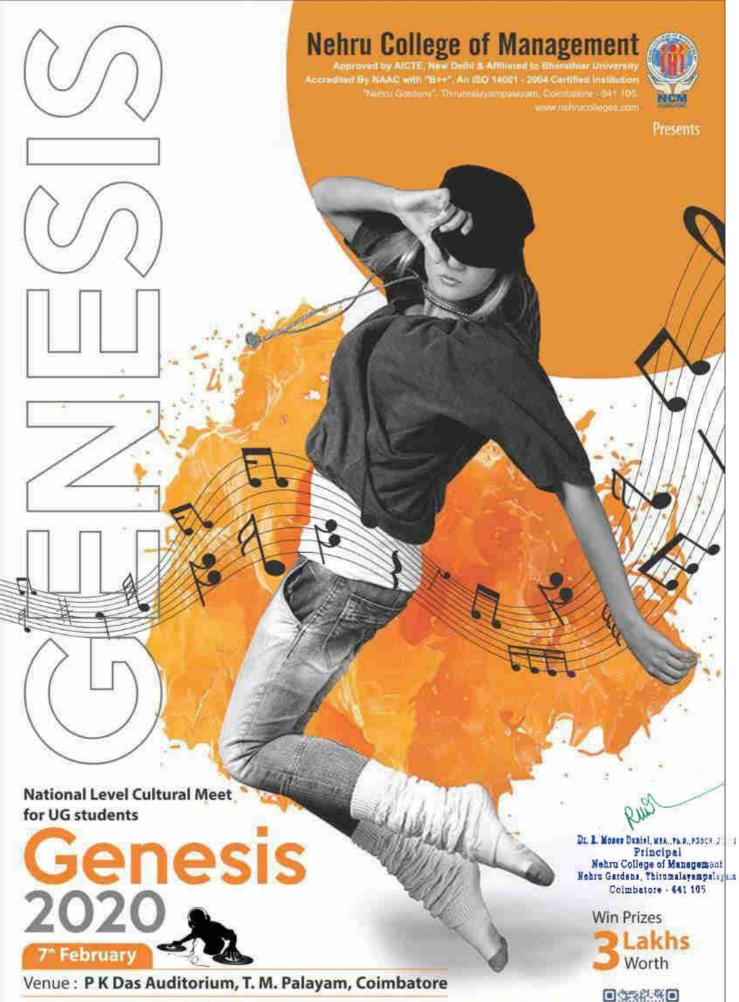

We are organizing the trademark event "Genesis 2020 (National Level UG Cultural Meet) on February 7<sup>th</sup> 2020, around 2500 students will be participating in the event. The registration will be coming from various parts of India.

6.1.2 - The effective leadership is visible in various institutional practices such as decentralization and participative management.

**Decentralization And Participatory Management** 

Case Study- Genesis 2020, The Annual Cultural Festival

The beginning of a journey to the world of Aspirations, Talents and creativity. Genesis speaks the NCM's tradition. The tradition of Hospitality, Openness and Warmth, Welcome and be part of the catalytic event and reap the harvest of your effort.