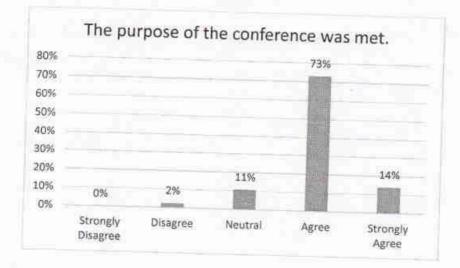

54% of participants are agreeing with the material presented in the conference, 8% of participants are strongly agreeing, 38% of participants were in neutral.

81

DL & Morer Deniel, uta. r.a., statis 2 - 1 Principal Nehru College of Managemunt Bebro Gardens, Thiromalayangaliyan Colmhatore - 641 105



Affiliated to Bharathiar University & Approved by AICTE, New Delhi Accredited by NAAC with "B++" grade Recognized by UGC with 2(f) 12(B) An ISO 14001:2004 & 9001: 2015 Certified Institution, "Nehru Gardens "Thirumalayampalayam, Coimbatore - 641 105.



### The presenters were knowledgeable



Interpretation: In this analysis 68% of participants are agreeing with the knowledge of the presenters of the conference, 6% of participants are strongly agreeing, 26% of participants were in neutral.



The purpose of the conference was met.

Interpretation: In this analysis 73% of participants are agreeing that they met the purpose of attending the conference, 14% of participants are strongly agreeing, 11% of participants were in neutral and 2% of participants were disagreeing.

RIN

DL 2. Moner Denist, uns. r. a., ran, range Principal Nehru College of Management Sehru Gardene, Thironalayanpalayan Colmbators - 641, 105



Affiliated to Bharathiar University & Approved by AICTE, New Delhi Accredited by NAAC with "B++" grade Recognized by UGC with 2(f) 12(B) An ISO 14001:2004 & 9001: 2015 Certified Institution, "Nehru Gardens "Thirumalayampalayam, Coimbatore - 641 105.



### The facilities were appropriate



Interpretation: In this analysis 61% of participants are agreeing that the fac