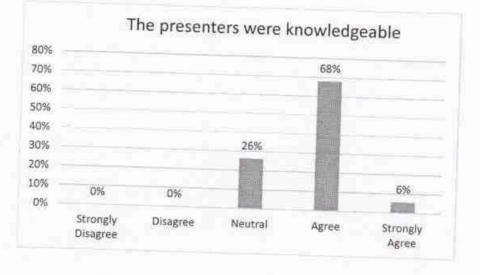

way the conference was organized, 36% of participants are strongly agreeing, 11% of participants were in neutral.

### The material presented was relevant and helpful



Interpretation: In this analysis 54% of participants are agreeing with the material presented in the conference, 8% of participants are strongly agreeing, 38% of participants were in neutral.

81

DL & Morer Deniel, uta. r.a., statis 2 - 1 Principal Nehru College of Managemunt Bebro Gardens, Thiromalayangaliyan Colmhatore - 641 105



Affiliated to Bharathiar University & Approved by AICTE, New Delhi Accredited by NAAC with "B++" grade Recognized by UGC with 2(f) 12(B) An ISO 14001:2004 & 9001: 2015 Certified Institution, "Nehru Gardens "Thirumalayampalayam, Coimbatore - 641 105.



### The presenters were knowledgeable



Interpretation: In this analysis 68% of participants are agreeing with the knowledge of the presenters of the conference, 6% of participants are strongly agreeing, 26% of participants were in neutral.



The purpose of the conference was met.

Interpretation: In this analysis 73% of participants are agreeing that they met the purpose of attending the conference, 14% of participants are strongly agreeing, 11% of participants were in neutral and 2% of participants were disagreeing.

RIN

DL 2. Moner Denist, uns. r. a., ran, range Principal Nehru College of Management Sehru Gardene, Thironalayanpalayan Colmbators - 641, 105



Affiliated to Bharathiar University & Approved by AICTE, New Delhi Accredited by NAAC with "B++" grade Recognized by UGC with 2(f) 12(B) An ISO 14001:2004 & 9001: 201