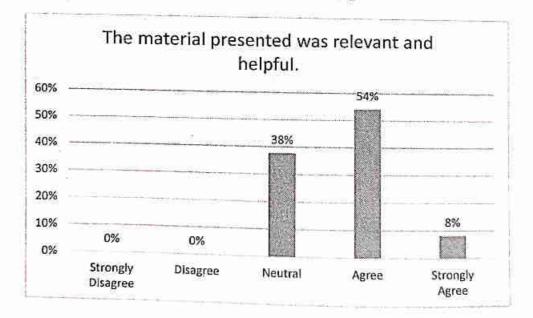

pful. | +    |      |   |   | 1    |
| 3    | The presenters were knowledgeable.               |      |      |   |   | IF I |
| 4    | The purpose of the conference was met.           | 1    |      |   |   | 10   |
| 5    | The facilities were appropriate.                 | 0 10 | INIS |   |   | V    |

Any other Suggestions: EXcellent

diege of Management Nehru Gardens Thirumalayampalayam Coimbatore - 641 105

Signature





### DEPARTMENT OF MANAGEMENT STUDIES

### CONSOLIDATED FEEDBACK REPORT FOR NICOMT'22

### The conference was well organized



Interpretation: In this analysis 53% of participants are agreeing with the way the conference was organized, 36% of participants are strongly agreeing, 11% of participants were in neutral.

### The material presented was relevant and helpful



Interpretation: In this analysis 54% of participants are agreeing with the material presented in the conference, 8% of participants are strongly agreeing, 38% of participants were in neutral.

81

DL & Morer Deniel, uta. r.a., statis 2 - 1 Principal Nehru College of Managemunt Bebro Gardens, Thiromalayangaliyan Colmhatore - 641 105



Affiliated to Bharathiar University & Approved by AICTE, New Delhi Accredited by NAAC with "B++" grade Recognized by UGC with 2(f) 12(B) An ISO 14001:2004 & 9001: 2015 Certified Institution, "Nehru Gardens "Thirumalayampalayam, Coimbatore - 641 105.



### The presenters were knowledgeable



Interpretation: In this analysis 68% of participants are agreeing with the knowledge of the presenters of the conference, 6% of participants are strongly agreeing, 26%