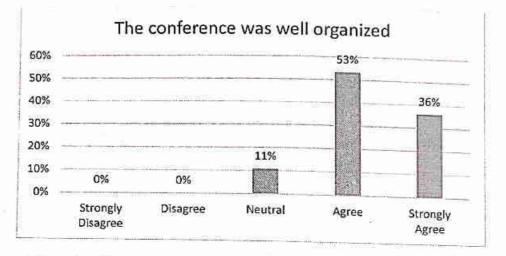

2 | 4 | -    |
|------|--------------------------------------------------|------|------|---|---|------|
| 1    | The conference was well organized                | -    | 4    | 3 | 4 | 3    |
| 2    | The material presented was relevant and helpful. | +    |      |   |   | 1    |
| 3    | The presenters were knowledgeable.               |      |      |   |   | IF I |
| 4    | The purpose of the conference was met.           | 1    |      |   |   | 10   |
| 5    | The facilities were appropriate.                 | 0 10 | INIS |   |   | V    |

Any other Suggestions: EXcellent

diege of Management Nehru Gardens Thirumalayampalayam Coimbatore - 641 105

Signature





### DEPARTMENT OF MANAGEMENT STUDIES

### CONSOLIDATED FEEDBACK REPORT FOR NICOMT'22

### The conference was well organized



Interpretation: In this analysis 53% of participants are agreeing with the way the conference was organized, 36% of participants are strongly agreeing, 11% of participants were in neutral.

### The material presented was relevant and helpful



Interpretation: In this analysis 54% of participants are agreeing with the material presented in the conference, 8% of participants are strongly agreeing, 38% of participants were in neutral.

81

DL & Morer Deniel, uta. r.a., statis 2 - 1 Principal Nehru College of Managemunt Bebro Gardens, Thiromalayangaliyan Colmhatore - 641 105



Affiliated to Bharathiar University & Approved by AICTE, New Delhi Accredited by NAAC with "B++" grade Recognized by UGC with 2(f) 12(B) An ISO 14001:2004 & 9001: 2015 Certified Institution, "Nehru Gardens "Thirumala