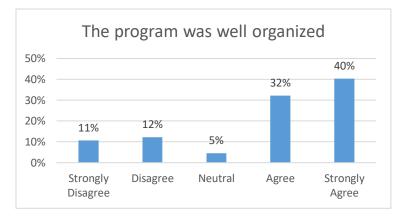

4   | 5  |
|------|-------------------------------------------|----|---|-----|-----|----|
| 1    | The program was well organized            | 12 | - | -   | 100 | 1  |
| 2    | Campus infrastructure was good            |    |   | 1   | -   | -  |
| 3    | Food and refreshment arrangement was good |    | - | ~   | 1   | -  |
| 4    | Satisfied with the competitions conducted |    |   | -   | 1   | 12 |
| 5    | Met with the overall Expectation          |    |   | i i | 1/  | ř  |

Any other Suggestions:.....

Signature Him

Dr. L. Moses Daniel, MNA. Th. D. FOSUA () Principal Nebru College of Management Nebru Gardens, Thirumalayempalayan Coimbatore - 641 105





#### DEPARTMENT OF MANAGEMENT STUDIES

#### CONSOLIDATED FEEDBACK REPORT FOR GENESIS'20

#### • The program was well organized



**Interpretation:** In this analysis 32% of participants are agreeing with the way the program was organized, 40% of participants are strongly agreeing, 5% of participants were in neutral, 12% of participants disagreeing and 11% of participants are strongly disagreeing.



#### • The Campus infrastructure was good

**Interpretation:** In this analysis 63% of participants are agreeing with that campus infrastructure was good, 13% of participants are strongly agreeing, 6% of participants were in neutral, 8% of participants disagreeing and 10% of participants are strongly disagreeing.

Dr. R. Moses Daniel, MRA., Fa.D., POSCA 2 1 Principal Nebro College of Management Rebru Gardens, Thirumalayampalayam Coimbatore - 641 105







#### • The Food and refreshment arrangement was good

**Interpr