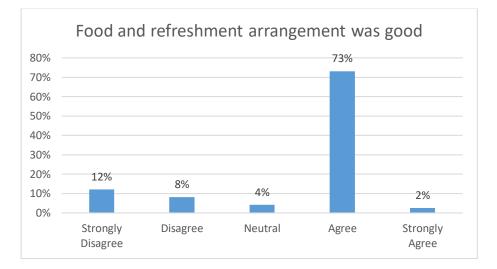

CK REPORT FOR GENESIS'20

#### • The program was well organized



**Interpretation:** In this analysis 32% of participants are agreeing with the way the program was organized, 40% of participants are strongly agreeing, 5% of participants were in neutral, 12% of participants disagreeing and 11% of participants are strongly disagreeing.



#### • The Campus infrastructure was good

**Interpretation:** In this analysis 63% of participants are agreeing with that campus infrastructure was good, 13% of participants are strongly agreeing, 6% of participants were in neutral, 8% of participants disagreeing and 10% of participants are strongly disagreeing.

Dr. R. Moses Daniel, MRA., Fa.D., POSCA 2 1 Principal Nebro College of Management Rebru Gardens, Thirumalayampalayam Coimbatore - 641 105







#### • The Food and refreshment arrangement was good

**Interpretation:** In this analysis 73% of participants are agreeing that the food and refreshment arrangement was good, 2% of participants are strongly agreeing, 4% of participants were in neutral, 8% of participants disagreeing and 12% of participants are strongly disagreeing.



#### • The Satisfied with the competitions conducted

**Interpretation:** In this analysis 80% of participants are satisfied with the competitions conducted, 8% of participants are strongly agreeing, 2% of participants were in neutral, 8% of participants disagreeing and 3% of participants are strongly disagreeing.

DL L. Noses Daniel, MRA. TA. S., POSCA 2 - 1 Principal Nebru College of Managemont Nebru Gardens, Thiromalayempalayan Coimbatore - 641 105



A