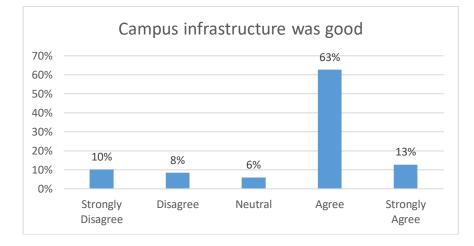

ment arrangement was good |    | - | ~   | 1   | -  |
| 4    | Satisfied with the competitions conducted |    |   | -   | 1   | 12 |
| 5    | Met with the overall Expectation          |    |   | i i | 1/  | ř  |

Any other Suggestions:.....

Signature Him

Dr. L. Moses Daniel, MNA. Th. D. FOSUA () Principal Nebru College of Management Nebru Gardens, Thirumalayempalayan Coimbatore - 641 105





#### DEPARTMENT OF MANAGEMENT STUDIES

#### CONSOLIDATED FEEDBACK REPORT FOR GENESIS'20

#### • The program was well organized



**Interpretation:** In this analysis 32% of participants are agreeing with the way the program was organized, 40% of participants are strongly agreeing, 5% of participants were in neutral, 12% of participants disagreeing and 11% of participants are strongly disagreeing.



#### • The Campus infrastructure was good

**Interpretation:** In this analysis 63% of participants are agreeing with that campus infrastructure was good, 13% of participants are strongly agreeing, 6% of participants were in neutral, 8% of participants disagreeing and 10% of participants are strongly disagreeing.

Dr. R. Moses Daniel, MRA., Fa.D., POSCA 2 1 Principal Nebro College of Management Rebru Gardens, Thirumalayampalayam Coimbatore - 641 105







#### • The Food and refreshment arrangement was good

**Interpretation:** In this analysis 73% of participants are agreeing that the food and refreshment arrangement was good, 2% of participants are strongly agreeing, 4% of participants were in neutral, 8% of participants disagreeing and 12% of participants are strongly disagreeing.