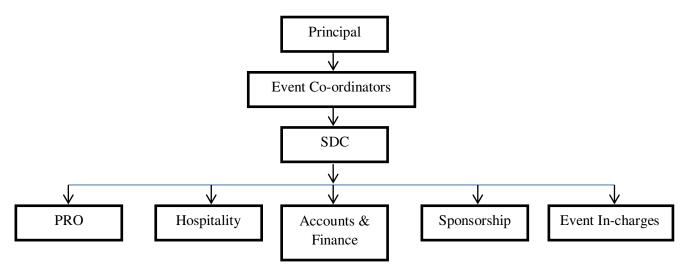

# **IMPLEMENTATION OF** PARTICIPATIVE **MANAGEMENT**

Affiliated to Bharathiar University & Approved by AICTE, New Delhi Accredited by NAAC with "B++" grade Recognized by UGC with 2(f) 12(B) An ISO 14001:2004 & 9001: 2015 Certified Institution, "Nehru Gardens "Thirumalayampalayam, Coimbatore - 641 105.

6.1.2 - The effective leadership is visible in various institutional practices such as decentralization and participative management.

**Decentralization And Participatory Management** 

Case Study- Genesis 2020, The Annual Cultural Festival