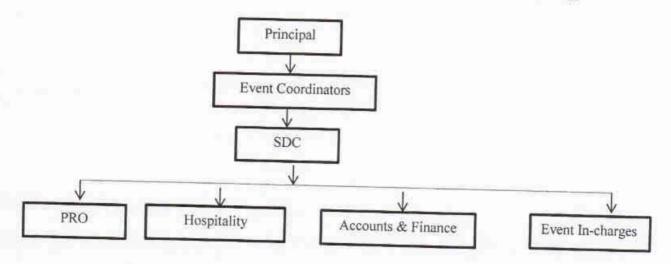

# **IMPLEMENTATION OF** PARTICIPATIVE **MANAGEMENT**

Affiliated to Bharathiar University & Approved by AICTE, New Delhi Accredited by NAAC with "B++" grade Recognized by UGC with 2(f) 12(B) An ISO 14001:2004 & 9001: 2015 Certified Institution, "Nehru Gardens "Thirumalayampalayam, Coimbatore - 641 105.

6.1.2 - The effective leadership is visible in various institutional practices such as decentralization and participative management.

**Decentralization And Participatory Management** 

Case Study- Genesis 2020, The Annual Cultural Festival