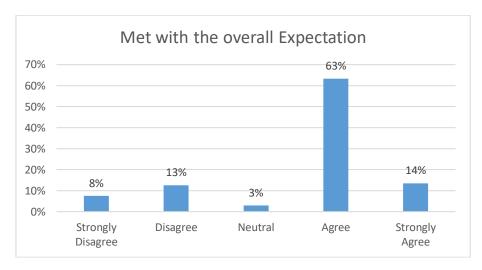

tral, 8% of participants disagreeing and 12% of participants are strongly disagreeing.



#### • The Satisfied with the competitions conducted

**Interpretation:** In this analysis 80% of participants are satisfied with the competitions conducted, 8% of participants are strongly agreeing, 2% of participants were in neutral, 8% of participants disagreeing and 3% of participants are strongly disagreeing.

DL L. Noses Daniel, MRA. TA. S., POSCA 2 - 1 Principal Nebru College of Managemont Nebru Gardens, Thiromalayempalayan Coimbatore - 641 105



Affiliated to Bharathiar University & Approved by AICTE, New Delhi Accredited by NAAC with "B++" grade Recognized by UGC with 2(f) 12(B) An ISO 14001:2004 &9001: 2015 Certified Institution, "Nehru Gardens "Thirumalayampalayam,Coimbatore - 641 105.





#### • Met with the overall Expectation

**Interpretation:** In this analysis 14% of participants are agreeing that they met with the overall expectation, 14% of participants are strongly agreeing, 3% of participants were in neutral, 13% of participants were disagreeing and 8% of participants were strongly disagreeing.

**Event Coordinator** 

**Principal** 

Dr. R. Moser Daniel, MSA., FLD., PODCA. 26 - 3 Principal Nehru College of Managemont

Nehru Gardens, Thirumalayampalayam Coimbatore - 641 105

Dr. R. Moser Daniel, MIA., FLB., FGBCA. 2 - 1 Principal Nehru College of Management Nehru Gardens, Thirumalayempalejsm Coimbatore - 641 105



Affiliated to Bharathiar University & Approved by AICTE, New Delhi Accredited by NAAC with "B++" grade Recognized by UGC with 2(f) 12(B) An ISO 14001: