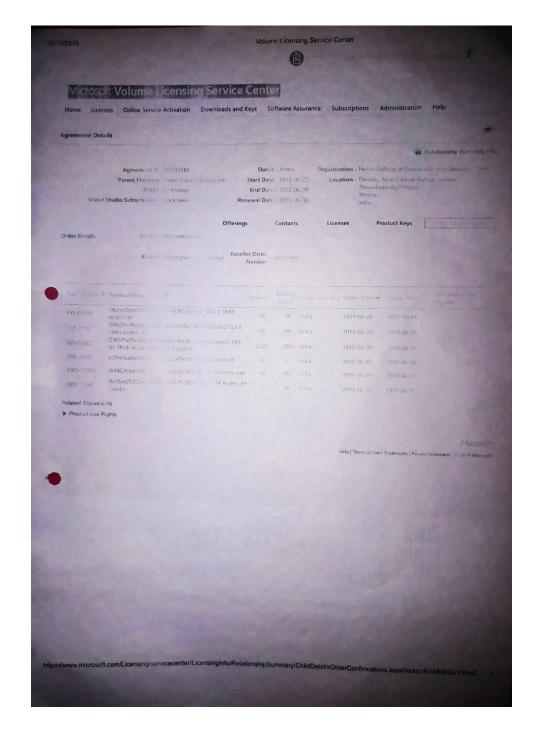

## MS OFFICE PURCHASE CERTIFICATE

Russ

Computers are installed and frequently updated with basic software like Open Office, MS Office, Antivirus and all standard Statistical and computational software and packages such as Tally Prime Gold, Python, SPSS, MATLAB, Java etc.