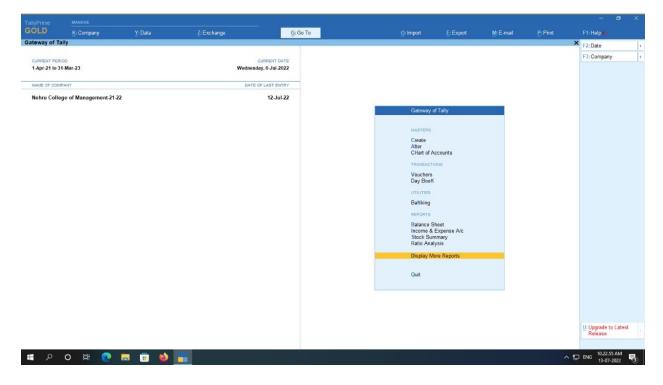

## **TALLY**

Computers are installed and frequently updated with basic software like Open Office, MS Office, Antivirus and all standard Statistical and computational software and packages such as Tally Prime Gold, Python, SPSS, MATLAB, Java etc.