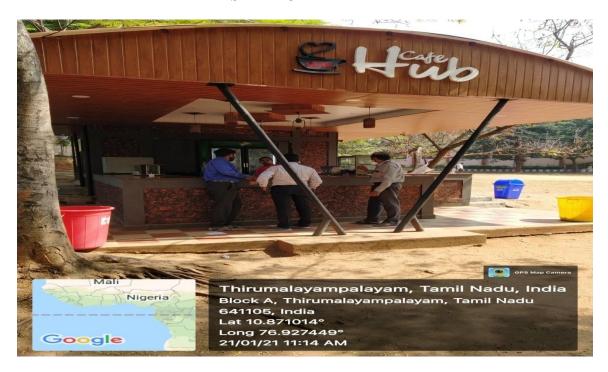

#### STUDENTS CAFETERIA - 1

Dr. R. Moses Daniel, MBA., Ph.B., PGBCA., 20003

Principal

Nehru College of Management

Nehru Gardens, Thirumalayampalayam

Coimbatore - 641 105