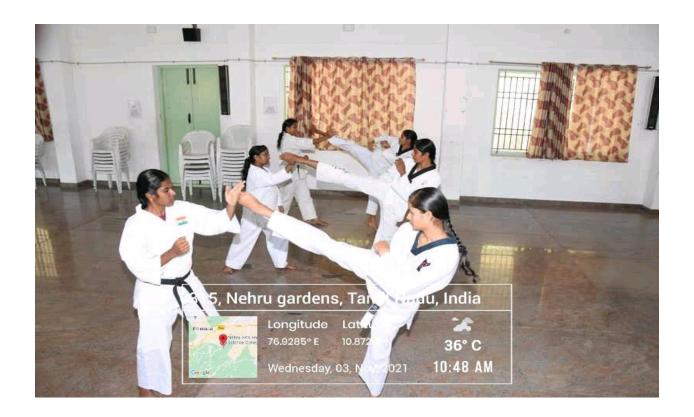

## SELF DEFENCE AWARNESS PROGRAM FOR WOMEN

Organised by ISRC

Date: 03/11/2021

Venue: Nehru College of Management

Coodinator

Parton

Chief Parton

DR.L.KARTHIKEYAN

DR.R.MOSES DANIEL DR.P.KRISHNA KUMA

HoD - MBA

Principal

CEO & Secretary

Dr. R. Moses Daniel, MBA., Ph.D., PGDCA., 25 13

Principal Nehru College of Management Nehru Gardens, Thirumalayempalayam Coimbatore - 641 105