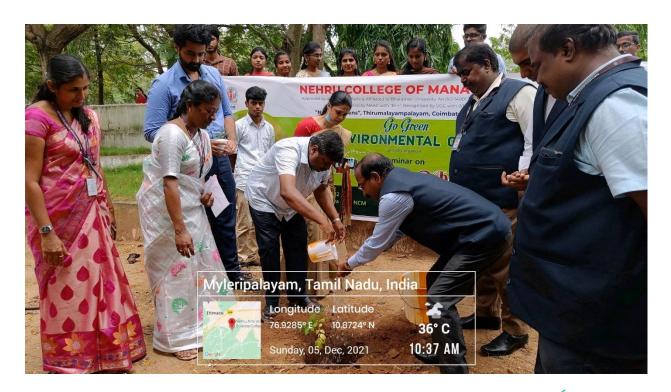

#### CELEBRATION OF WORLD SOIL DAY

Organised by ISRC

Date: 05/12/2021

Venue: Myleripalayam

Coodinator

Parton

Chief Parton

DR.L.KARTHIKEYAN

DR.R.MOSES DANIEL

DR.P.KRISHNA KUMAR

HoD - MBA

Principal

CEO & Secretary

Dr. 1. Moses Daniel, MBA., Ph.B., PGDCA., 2013 Principal Nehru College of Management Nehru Gardens, Thirumalayampalayam Coimbatore - 641 105