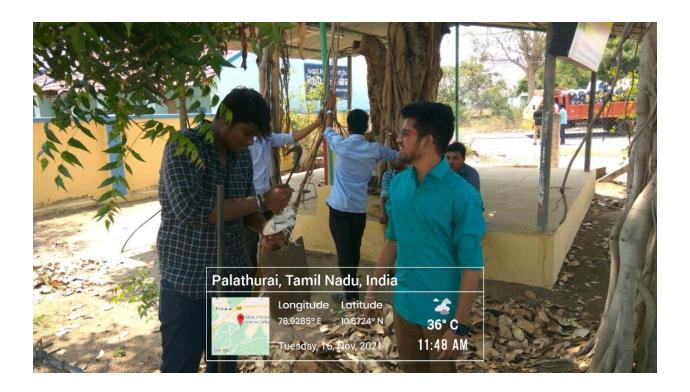

## WASTE COLLECTION DRIVE

Organised by ISRC

Date: 16/11/2021

Venue: Palathurai village

Coodinator

Parton

Chief Parton

DR.L.KARTHIKEYAN

DR.R.MOSES DANIEL

DR.P.KRISHNA KUMAR

HoD - MBA

Principal

CEO & Secretary

Dr. R. Moses Daniel, MBA., Ph.D., P3DCA.,25 3

Principal
Nehru College of Management
Nehru Gardens, Thirumalayempalayam
Coimbatore - 641 105