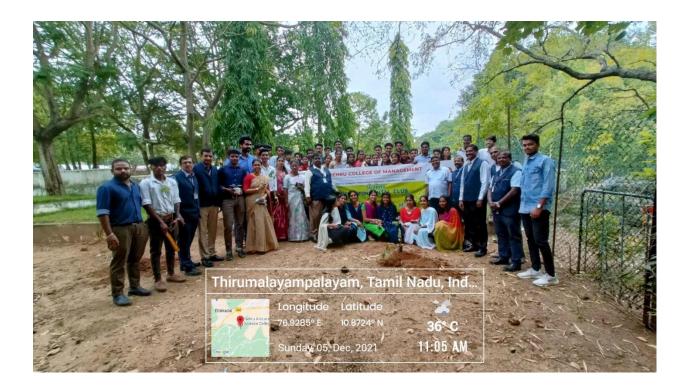

#### CELEBRATION OF WORLD SOIL DAY

Organised by ISRC

Date: 05/12/2021

Venue: Myleripalayam

Coodinator

Parton

Chief Parton

DR.L.KARTHIKEYAN

DR.R.MOSES DANIEL

DR.P.KRISHNA KUMAR

HoD - MBA

Principal

CEO & Secretary

Dr. 1. Moses Daniel, MBA., Ph.B., PGDCA., 2013 Principal Nehru College of Management Nehru Gardens, Thirumalayampalayam Coimbatore - 641 105