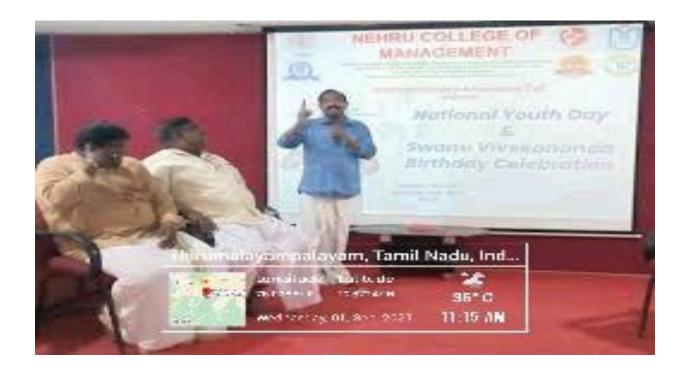

#### HELMET WEARING AWARENESS PROGRAMME

#### Organised by ISRC

Date: 14/07/2021

Venue: Thirumalayampalayam

Coodinator

Parton

Chief Parton

DR.L.KARTHIKEYAN

DR.R.MOSES DANIEL