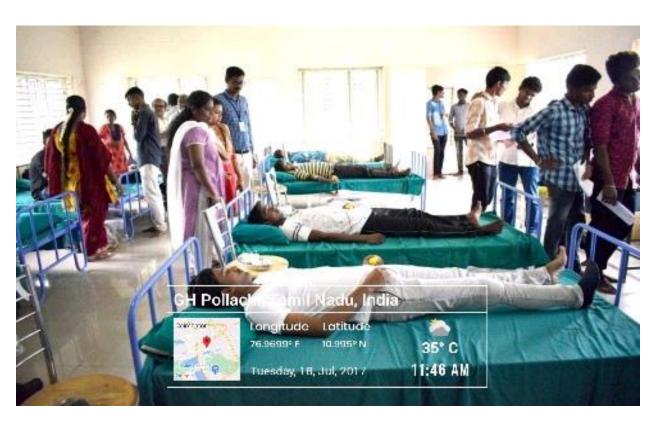

Dr. R. Moses Daniel, MBA., Ph.B., PGBCA, 2000 3
Principal
Nehru College of Management
Nehru Gardens, Thirumalayempalayam

Coimbatore - 641 105

| S.No | NAME OF THE ACTIVITY  | ORGANISING<br>UNIT/ AGENCY/<br>COLLABORATING<br>AGENCY | NAME OF<br>THE<br>SCHEME | YEAR OF<br>THE<br>ACTIVITY | NUMBER OF<br>STUDENTS<br>PARTICIPATED<br>IN SUCH<br>ACTIVITIES |
|------|-----------------------|--------------------------------------------------------|--------------------------|----------------------------|----------------------------------------------------------------|
|      | Academic Year         | 2018 - 2019, Student Par                               | ticipation Perce         | entage - 59.66%            |                                                                |
| 1    | BLOOD DONATION CAMP   | Coimbatore Medical<br>College                          | ISRC                     | 2018 - 2019                | 140                                                            |
| 2    | BLOOD DONATION CAMP   | Pollachi Governement<br>Hospital                       | ISRC                     | 2018 - 2019                | 123                                                            |
| 3    | HEALTH AWARENESS CAMP | KJ Hospital                                            | ISRC                     | 2018 - 2019                | 129                                                            |