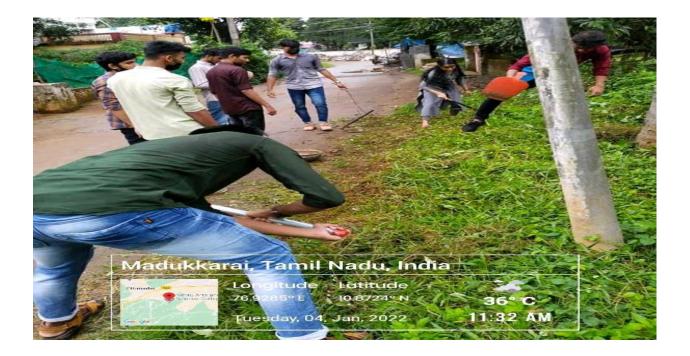

# Nehru College of Management Affiliated to Bharathiar University & Approved by AICTE, New Delhi Accredited by NAAC with "B++" grade Recognized by UGC with 2(f) 12(B) An ISO 14001:2004 & 9001: 2015 Certified Institution, "Nehru Gardens "Thirumalayampalayam, Coimbatore - 641 105

# **Academic Year 2021 - 2022**

Affiliated to Bharathiar University & Approved by AICTE, New Delhi Accredited by NAAC with "B++" grade Recognized by UGC with 2(f) 12(B) An ISO 14001:2004 & 9001: 2015 Certified Institution, "Nehru Gardens "Thirumalayampalayam, Coimbatore - 641 105.