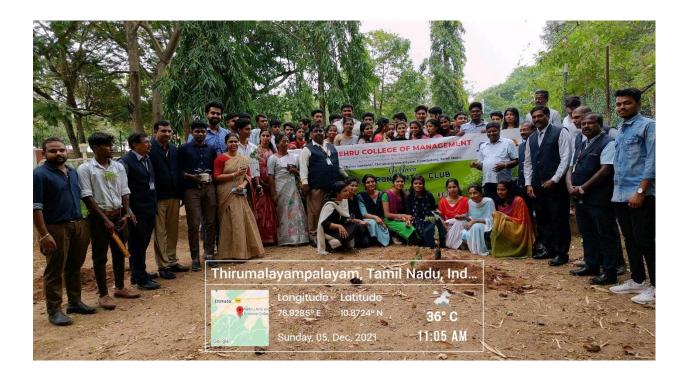

#### CELEBRATION OF WORLD SOIL DAY

Organised by ISRC

Date: 05/12/2021

Venue: Myleripalayam

Coodinator

Parton

Chief Parton

DR.L.KARTHIKEYAN