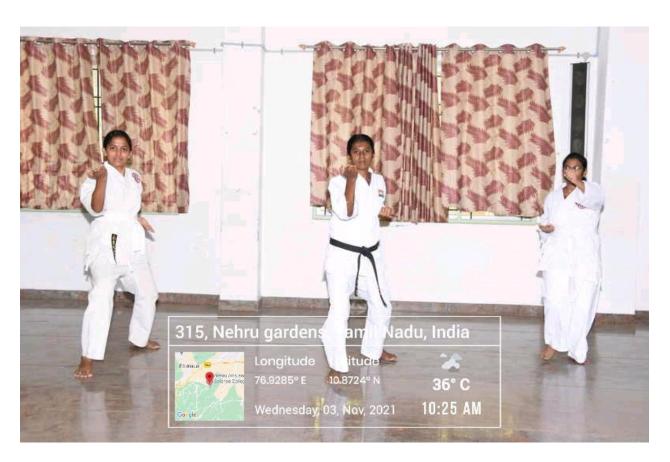

## SELF DEFENCE AWARNESS PROGRAM FOR WOMEN

Organised by ISRC

Date: 03/11/2021

Venue: Nehru College of Management

Coodinator

Parton

Chief Parton

DR.L.KARTHIKEYAN

DR.R.MOSES DANIEL DR.P.KRISHNA KUMA

HoD - MBA

Principal

CEO & Secretary

Dr. R. Moses Daniel, MBA., Ph.D., PGDCA., 25 13

Principal Nehru College of Management Nehru Gardens, Thirumalayempalayam Coimbatore - 641 105