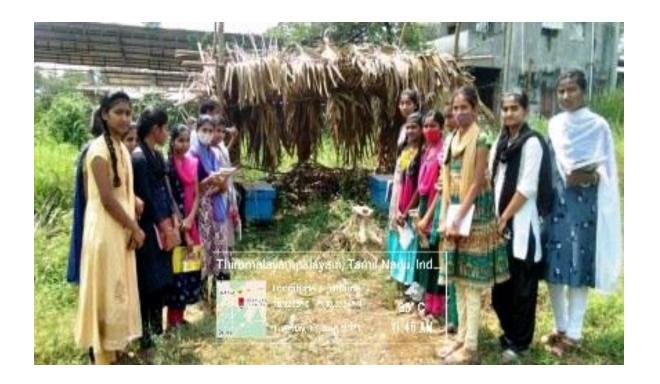

#### CELEBRATION OF WORLD SOIL DAY

Organised by ISRC

Date: 05/12/2021

Venue: Myleripalayam

Coodinator

Parton

Chief Parton

DR.L.KARTHIKEYAN