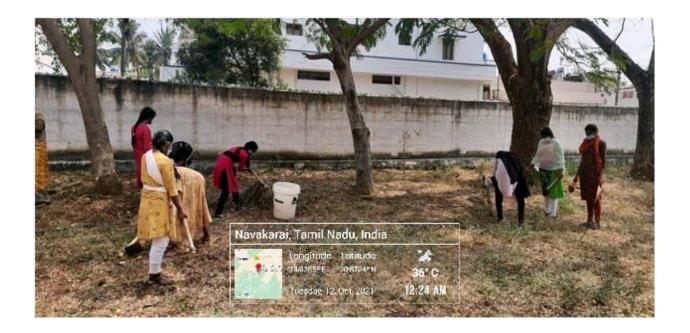

#### CLEANING THE SCHOOL PERMISES IN ADOPTED VILLAGE

Organised by ISRC

Date: 13/10/2021

Venue: Navakari Govt primary school.

Coodinator

DR.L.KARTHIKEYAN

HOD - MBA

Parton

DR.R.MOSES DANIEL

Principal

Chief Parton

DR.P.KRISHNA KUMAR

CEO & Secretary

Dr. R. Moses Daniel, MBA., Ph.B., POBCA. 2

Principal
Nehru College of Management
Nehru Gardens, Thirumalayampalayam
Coimbatore - 641 105