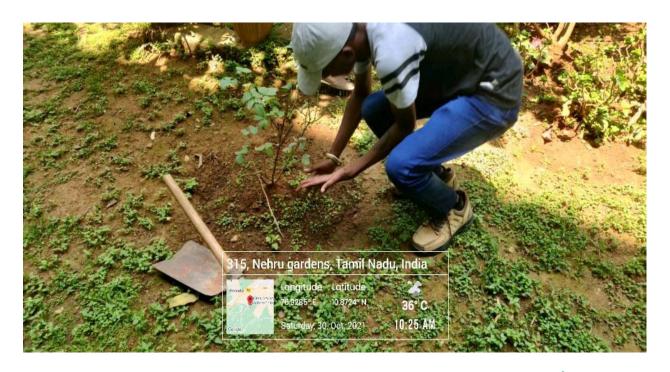

PLANITING OF NEEM TREES IN COLLEGE PERMISES

Organised by ISRC

Date: 30/10/2021

Venue: Nehru College of Management

Coodinator

Parton

Chief Parton

OR.L.KARTHIKEYAN

DR.R.MOSES DANIEL

DR.P.KRISHNA KUMA

HoD - MBA

Principal

CEO & Secretary

Dr. R. Moses Daniel, MBA., Ph.B., PGBCA. 20

Principal
Nehru College of Management
Nehru Gardens, Thirumalayampalayam
Coimbatore - 641 105