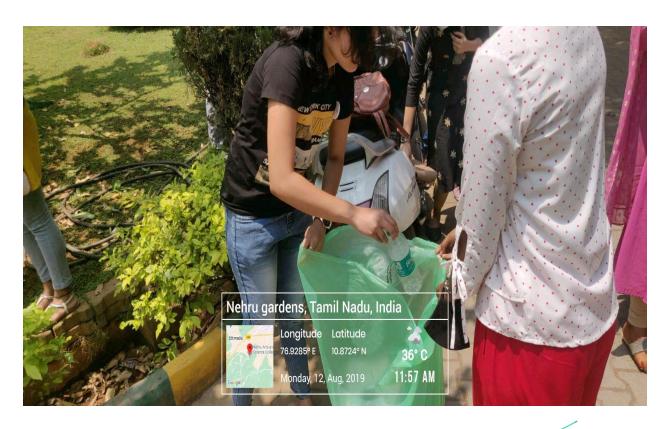

## WASTE COLLECTION DRIVE

Organised by ISRC

Date: 16/11/2021

Venue: Palathurai village

Coodinator

Parton

Chief Parton

DR.L.KARTHIKEYAN

#### LIST OF STUDENTS

WASTE COLLECTION DRIVE

DATE: 16/11/2021

| S.NO | REG NO    | NAME             | SIGN         |
|------|-----------|------------------|--------------|
| 1    | 2133F0244 | ABIMANYU T       | Aborto       |
| 2    | 2135F0245 | ABINESH M        | About.       |
| 3    | 2135F0246 | AJAY K B         | May          |
| 4    | 2135F0247 | AJAY SANKAR S    | Ough-        |
| 5    | 2135F0248 | AJITHKUMAR S     | Que          |
| 6    | 2135F0249 | AKHIL K J        | Mo           |
| 7    | 2135F0250 | AKSHAY M         | phylary      |
| 8    | 2135F0251 | AKSHAY S R       | History      |
| 9    | 2135F0252 | AMAL K DAS       | Amelo        |
| 10   | 2135F0253 | AMAL THAHSIN P   | -traditions  |
| 11   | 2135F0254 | ANJIL K S        | (Associated) |
| 12   | 2135F0255 | ANUDHARA K H     | Jana         |
| 13   | 2135F0256 | ANUKAG A         | 15 10 mg.    |
| 14   | 2135F0257 | ARTHER BOSEN B S | Doden R.     |
| 15   | 2135F0258 | ARUN V S         | Chan         |
| 16   | 2135F0259 | ASHWIN UNNI      | Marin        |
| 17   | 2135F0260 | ASWATHI          | Aswasth      |
| 18   | 2135F0261 | ASWIN N C        | James        |
| 19   | 2135F0262 | ATHIRA J         | Att Bree     |
| 20   | 2135F0263 | AYSHA SAHLA P    | de 62        |
| 21   | 2135F0264 | BALA CHANDAR L   | Bala chardar |
| 22   | 2135F0265 | BASIL BINU       | Course       |
| 23   | 2135F0266 | BHARATHKUMAR K   | B haval hat  |
| 24   | 2135F0267 | BHARATHI S       | Granthi      |
| 25   | 2135F0268 | BIVIN PRASANTH S | ein protod   |
| 26   | 2135F0269 | BRAMIINGTAN B    | Back         |
| 27   | 2135F0270 | DASWIN A         | Borni.       |
| 28   | 2135F0271 | DAWOOD HUSSAIN A | Downord.     |
| 29   | 2135F0272 | DINESH R         | Donat.       |