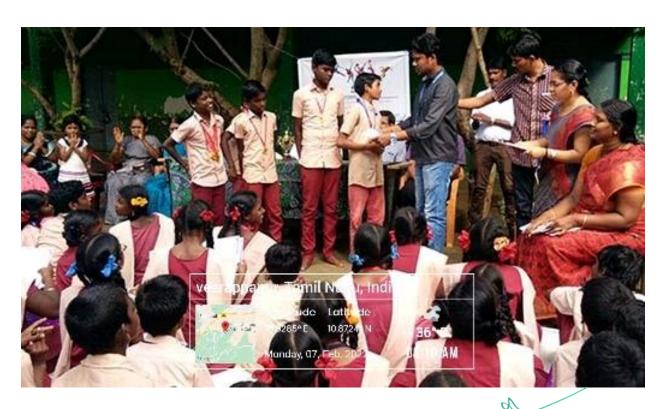

| S.No | NAME OF THE<br>ACTIVITY                                             | ORGANISING UNIT/ AGENCY/ COLLABORATING AGENCY | NAME OF THE SCHEME | YEAR OF THE ACTIVITY | NUMBER OF<br>STUDENTS<br>PARTICIPATED<br>IN SUCH<br>ACTIVITIES |  |  |
|------|---------------------------------------------------------------------|-----------------------------------------------|--------------------|----------------------|----------------------------------------------------------------|--|--|
|      | Academic Year 2021 - 2022, Student Partcipation Percentage - 50.09% |                                               |                    |                      |                                                                |  |  |
| 1    | HELMET WEARING<br>AWARENESS<br>PROGRAMME                            | Thirumalayampalayam                           | ISRC               | 2021 -2022           | 42                                                             |  |  |
| 2    | NSS-SPECIAL<br>CAMP                                                 | Nehru College of<br>Management                | ISRC               | 2021 -2022           | 27                                                             |  |  |
| 3    | SAVE WATER AND<br>ELECTRICITY                                       | Mavuthampathi                                 | ISRC               | 2021 -2022           | 46                                                             |  |  |
| 4    | CELEBRATION OF<br>WORLD SOIL DAY                                    | Myleripalayam                                 | ISRC               | 2021 -2022           | 47                                                             |  |  |
| 5    | CLEANING THE<br>SCHOOL PERMISES<br>IN ADOPTED<br>VILLAGE            | Navakari Govt primary school.                 | ISRC               | 2021 -2022           | 47                                                             |  |  |