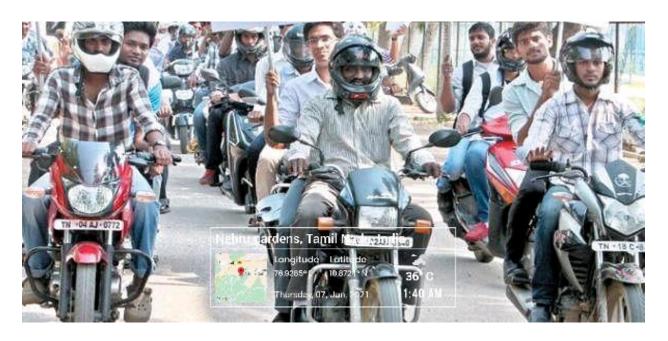

### YOUTH POWER CHALLINGING FOR NATIONAL BUILDING

Organised by ISRC

Date: 01/09/2021

Venue: Nehru College of Management

Coodinator

Parton

Chief Parton

DR.L.KARTHIKEYAN