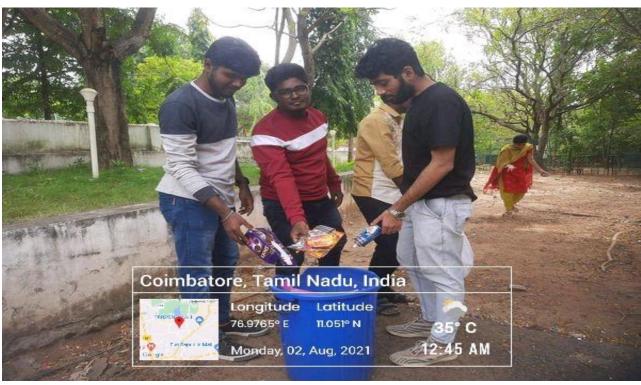

www.nombechool.com

We cordially invite you all for

NSS-SPECIAL CAMP

Organised by ISRC

Date: 02/08/2021

Venue: Nehru College of Management

Coodinator

Parton