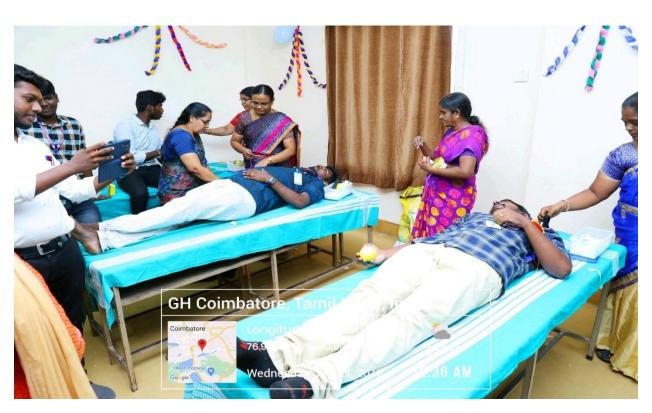

Dr. R. Moses Daniel, MBA., Ph.B., PGBCA, 2000 3
Principal
Nehru College of Management
Nehru Gardens, Thirumalayempalayam

Coimbatore - 641 105

| S.No | NAME OF THE ACTIVITY  | ORGANISING<br>UNIT/ AGENCY/<br>COLLABORATING<br>AGENCY | NAME OF<br>THE<br>SCHEME | YEAR OF<br>THE<br>ACTIVITY | NUMBER OF<br>STUDENTS<br>PARTICIPATED<br>IN SUCH<br>ACTIVITIES |
|------|-----------------------|--------------------------------------------------------|--------------------------|----------------------------|----------------------------------------------------------------|
|      | Academic Year         | 2018 - 2019, Student Par                               | ticipation Perce         | entage - 59.66%            |                                                                |
| 1    | BLOOD DONATION CAMP   | Coimbatore Medical<br>College                          | ISRC                     | 2018 - 2019                | 140                                                            |
| 2    | BLOOD DONATION CAMP   | Pollachi Governement<br>Hospital                       | ISRC                     | 2018 - 2019                | 123                                                            |
| 3    | HEALTH AWARENESS CAMP | KJ Hospital                                            | ISRC                     | 2018 - 2019                | 129                                                            |