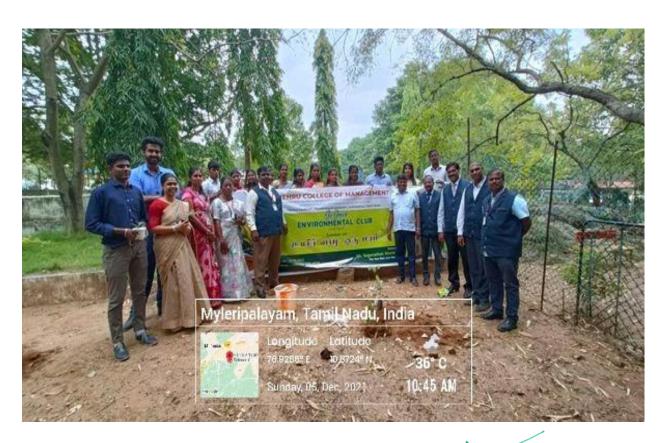

#### CELEBRATION OF WORLD SOIL DAY

Organised by ISRC

Date: 05/12/2021

Venue: Myleripalayam

Coodinator

Parton

Chief Parton

DR.L.KARTHIKEYAN

DR.R.MOSES DANIEL

DR.P.KRISHNA KUMAR

HoD - MBA

Principal

CEO & Secretary

Dr. 1. Moses Daniel, MBA., Ph.B., PGDCA., 2013 Principal Nehru College of Management Nehru Gardens, Thirumalayampalayam Coimbatore - 641 105