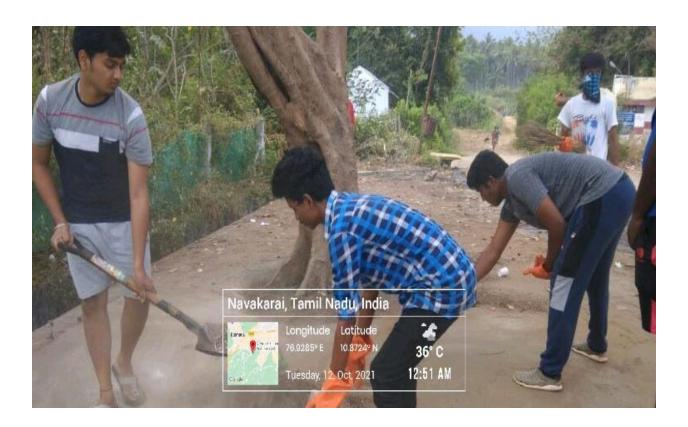

#### CLEANING THE SCHOOL PERMISES IN ADOPTED VILLAGE

Organised by ISRC

Date: 13/10/2021

Venue: Navakari Govt primary school.

Coodinator

DR.L.KARTHIKEYAN

HOD - MBA

Parton

DR.R.MOSES DANIEL

Principal

Chief Parton

DR.P.KRISHNA KUMAR

CEO & Secretary

Dr. R. Moses Daniel, MBA., Ph.B., POBCA. 2

Principal
Nehru College of Management
Nehru Gardens, Thirumalayampalayam
Coimbatore - 641 105